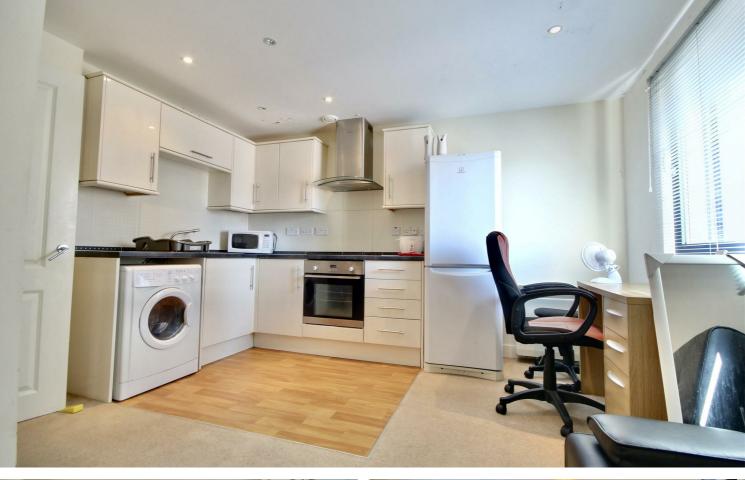

We are delighted to welcome to the rental market, this well presented one bedroom apartment, in a central location, in close proximity to local amenities.

Offered furnished, this property is comprised of a spacious double bedroom and an open plan kitchen/lounge, which is flooded with natural light. Completing the property is the three-piece bathroom.

#### **KITCHEN/LOUNGE**

13'7" x 12'8" (4.14m x 3.86m)