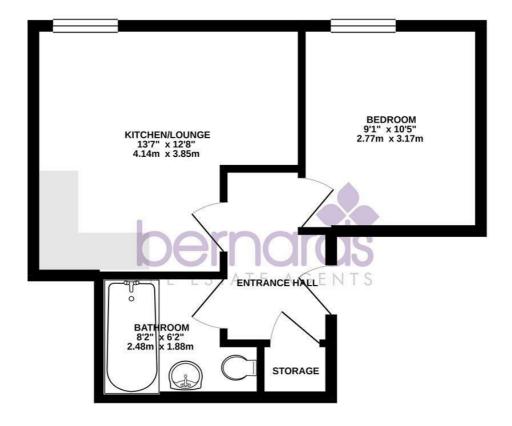

#### **KITCHEN/LOUNGE**

13'7" x 12'8" (4.14m x 3.86m)

#### BEDROOM

9'1" x 10'5" (2.77m x 3.18m)

#### BATHROOM

6'2" x 8'2" (1.88m x 2.49m)

#### FIRST FLOOR 342 sq.ft. (31.8 sq.m.) approx.

TOTAL FLOOR AREA: 342 sq.ft. (31.8 sq.m.) approx. Whice very attempt has been made to ensure the accuracy of the floorplan constance here, measurements, measurements, and an ensurement of the floar the floar provide structure and a such by any prospective parchases. The service, system: and applicance shown word been tested and no guarantee and to the service shown which provide structure proposed by the service system: and applicance shown word been tested and no guarantee and to the service shown which provide structure provide structure and the service shown which provide structure structure and the service shown which provide structure shown which provide structure structure and the service structure structure structure and the service structure structure and the service structure structure structure and the service structure st